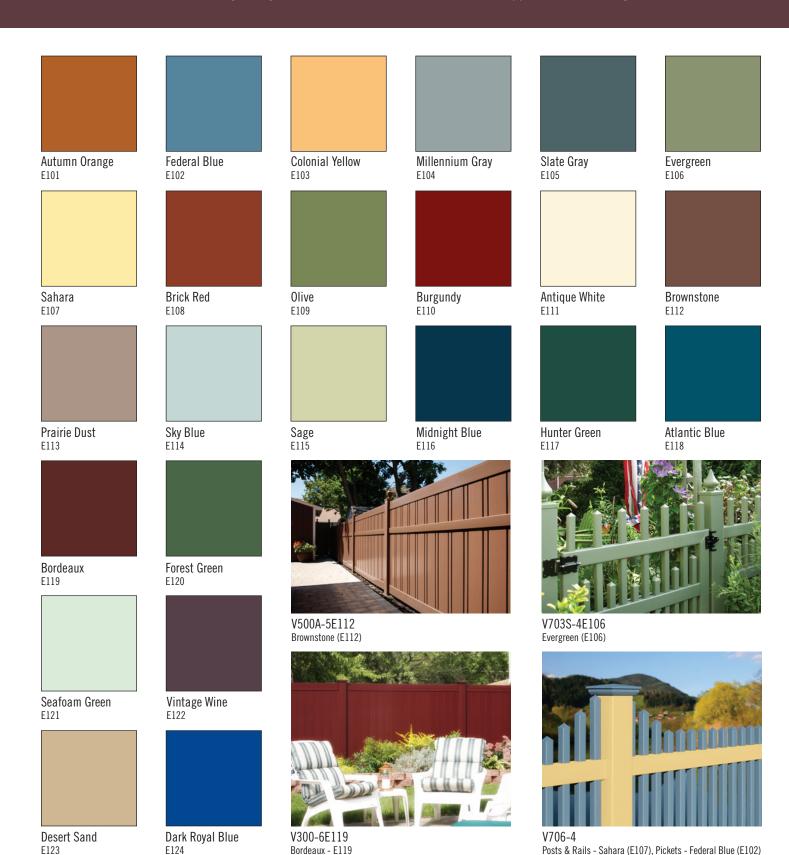

### Estate Series

24 low gloss colors make up the Grand Illusions Color Spectrum™ Estate Series. Chosen from many of the most popular exterior accent colors. Perfect for matching siding, shutters, trim, and a multitude of other applications. **All low gloss matte finish.** 