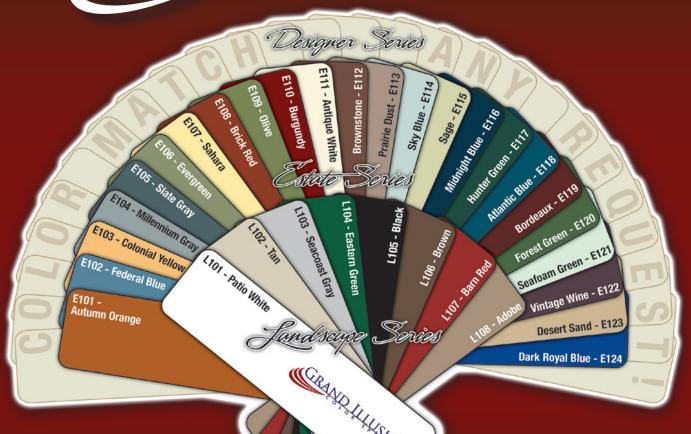

With 35 principal colors, completely lifelike woodgrains, and the ability to match any color of your choosing, you now have the perfect solution for your fence, railing, or decking. Landscape, Estate, and Vinyl WoodBond™ Series all have a low gloss matte finish.

## Landscape Series

Featuring 8 colors, the Grand Illusions Color Spectrum™ Landscape Series is custom designed to match most exterior landscape applications. **All low gloss matte finish.** 

V3707-6 Posts, Caps, and Rails - Barn Red (L107), Pickets - Tan (L102)

### Estate Series

24 low gloss colors make up the Grand Illusions Color Spectrum™ Estate Series. Chosen from many of the most popular exterior accent colors. Perfect for matching siding, shutters, trim, and a multitude of other applications. **All low gloss matte finish.** 

#### Designer Series

Need a custom color? Give us your swatch and we'll match it! The Grand Illusions Color Spectrum™ Designer Series allows you to match any color. This creates limitless color possibilities for any fence application. This is also available with Mix 'n' Match™.