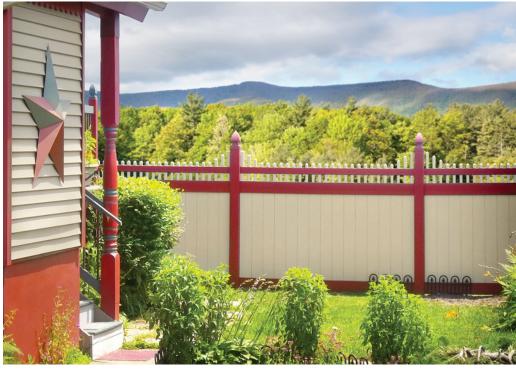

### Estate Series

24 low gloss colors make up the Grand Illusions Color Spectrum™ Estate Series. Chosen from many of the most popular exterior accent colors. Perfect for matching siding, shutters, trim, and a multitude of other applications. **All low gloss matte finish.** 