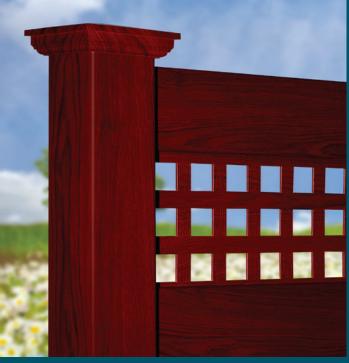

COMPLETELY LIFELIKE!

V3215SQ-6 Mahogony (W101)

Mahogany W101

Cherry W102

Walnut W103

Rosewood

Eastern White Cedar W105

Mahogany W101

Cherry W102

<u>ARADISE</u>

Walnut W103

Rosewood W104

Eastern White Cedar W105

Supplier of Quality

Fence Products
Wholesale To The Trade