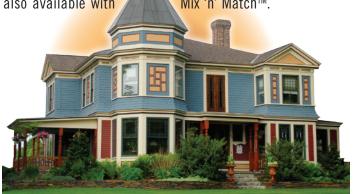

Imagine yourself painting your house tan with a plum trim and burgundy accents. Now you can Mix 'n' Match™ your Illusions® Vinyl Fence with Burgundy Rails, Vintage Wine Posts and Tan Pickets. The possibilities are endless!

#### Designer Series

Need a custom color? Give us your swatch and we'll match it! The Grand Illusions Color Spectrum™ Designer Series allows you to match any color. This creates limitless color possibilities for any fence application. This is also available with Mix 'n' Match™.