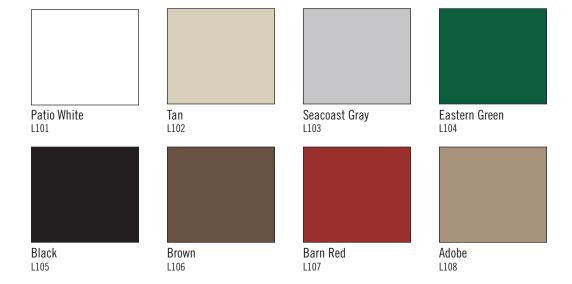

## Landscape Series

Featuring 8 colors, the Grand Illusions Color Spectrum™ Landscape Series is custom designed to match most exterior landscape applications. **All low gloss matte finish.** 

V3707-6 Posts, Caps, and Rails - Barn Red (L107), Pickets - Tan (L102)