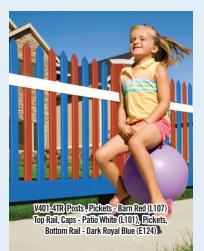

Imagine yourself painting your house tan with a plum trim and burgundy accents. Now you can Mix 'n' Match™ your Illusions® Vinyl Fence with Burgundy Rails, Vintage Wine Posts and Tan Pickets. The possibilities are endless!

#### Designer Series

Need a custom color? Give us your swatch and we'll match it! The Grand Illusions Color Spectrum™ Designer Series allows you to match any color. This creates limitless color possibilities for any fence application. This is also available with Mix 'n' Match™.