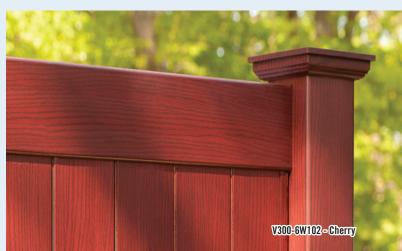

#### THE MOST REALISTIC VINYL WOODGRAIN IN THE INDUSTRY!

With the unmatched detail of real wood and the maintenance free advantage of vinyl, you are sure to fall in love with the Grand Illusions Vinyl Woodbond™ woodgrain vinyl fence. All low gloss matte finish.

COMPLETELY LIFELIKE!

V3215SQ-6 Mahogony (W101)

Mahogany W101

Cherry W102

Walnut W103

Rosewood

Eastern White Cedar W105

Mahogany W101

Cherry W102

<u>ARADISE</u>

Walnut W103

Rosewood W104

Eastern White Cedar W105

Supplier of Quality

Fence Products
Wholesale To The Trade