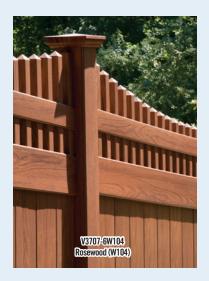

#### THE MOST REALISTIC VINYL WOODGRAIN IN THE INDUSTRY!

With the unmatched detail of real wood and the maintenance free advantage of vinyl, you are sure to fall in love with the Grand Illusions Vinyl Woodbond™ woodgrain vinyl fence. All low gloss matte finish.

COMPLETELY LIFELIKE!

V3215SQ-6 Mahogony (W101)

Mahogany W101

Cherry W102

Walnut W103

Rosewood

Eastern White Cedar W105