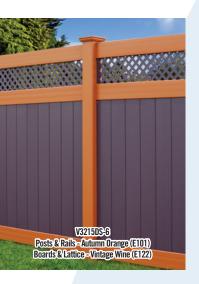

#### Designer Series

Need a custom color? Give us your swatch and we'll match it! The Grand Illusions Color Spectrum™ Designer Series allows you to match any color. This creates limitless color possibilities for any fence application. This is also available with Mix 'n' Match™.

Imagine yourself painting your house tan with a plum trim and burgundy accents. Now you can Mix 'n' Match™ your Illusions® Vinyl Fence with Burgundy Rails, Vintage Wine Posts and Tan Pickets. The possibilities are endless!