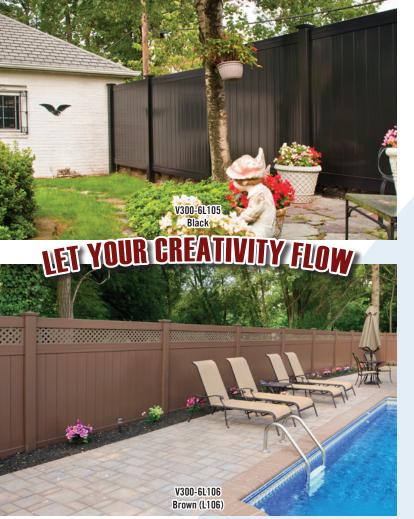

Designed with the sole purpose of allowing your creativity to flow, Illusions® Vinyl Fence's Grand Illusions Color Spectrum™ (Patent Pending) and Grand Illusions Vinyl Woodbond™ Series (Patent Pending) of color and woodgrain vinyl products are the next step in the evolution of a product. Never before has this been done with such a grand degree of choices.

With 35 principal colors, completely lifelike woodgrains, and the ability to match any color of your choosing, you now have the perfect solution for your fence, railing, or decking. Landscape, Estate, and Vinyl WoodBond™ Series all have a low gloss matte finish.

Imagine yourself painting your house tan with a plum trim and burgundy accents. Now you can Mix 'n' Match™ your Illusions® Vinyl Fence with Burgundy Rails, Vintage Wine Posts and Tan Pickets. The possibilities are endless!