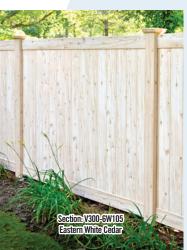

COMPLETELY LIFELIKE!

V3215SQ-6 Mahogony (W101)

Mahogany W101

Cherry W102

Walnut W103

Rosewood

Eastern White Cedar W105

Mahogany W101

Cherry W102

<u>ARADISE</u>

Walnut W103

Rosewood W104

Eastern White Cedar W105

Supplier of Quality

Fence Products
Wholesale To The Trade